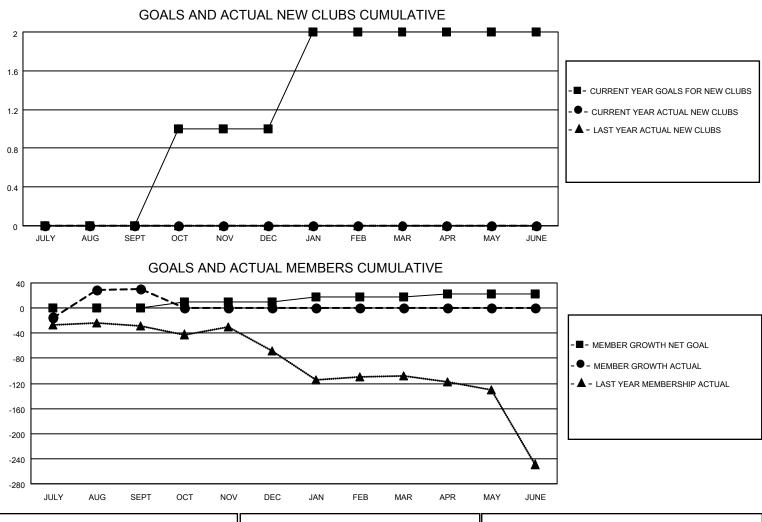

## LOCATION FLORIDA

District 35 N

Results as of: 9/30/2020

| Clubs                 |               |           |               | Members               |                        |                         |                                                    |  |
|-----------------------|---------------|-----------|---------------|-----------------------|------------------------|-------------------------|----------------------------------------------------|--|
| RESULTS FOR 2020-2021 |               |           |               | RESULTS FOR 2020-2021 |                        |                         |                                                    |  |
| QUARTER               | NEW CLUB GOAL | NEW CLUBS | DROPPED CLUBS | QUARTER               | BER GROWTH NET<br>GOAL | MEMBER GROWTH<br>ACTUAL | DROPPED<br>MEMBERS ACTUAL<br>(including transfers) |  |
| JULY/AUG/SEPT         | 0             | 0         | 2             | JULY/AUG/SEPT         | 0                      | 98                      | 57                                                 |  |
| OCT/NOV/DEC           | 1             | 0         | 0             | OCT/NOV/DEC           | 10                     | 0                       | 0                                                  |  |
| JAN/FEB/MAR           | 1             | 0         | 0             | JAN/FEB/MAR           | 8                      | 0                       | 0                                                  |  |
| APR/MAY/JUNE          | 0             | 0         | 0             | APR/MAY/JUNE          | 5                      | 0                       | 0                                                  |  |